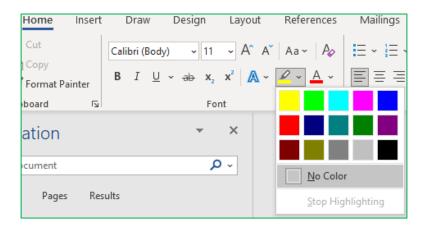

- 2.3. After this is done. Click anywhere in the document and press Ctrl+a to select all.
- 2.4. Select highlighting

2.5. Select no colour

- 3. Replace the Footer with your company logo
  - 3.1. Double click on the <u>footer</u>. This will open the <u>Header and Footer toolbar</u>