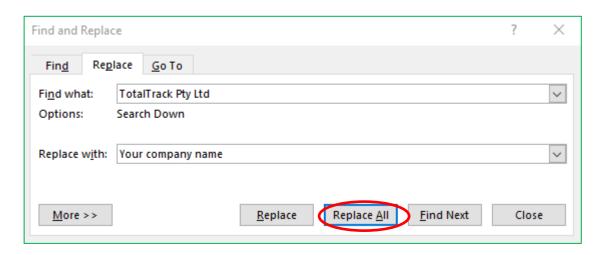

#### 2.1. To replace the highlighted text with your company name, click on replace

2.2. Type or copy the text highlighted e.g. TotalTrack Pty Ltd on <u>find what</u> and write your company name on <u>replace</u> with, then click <u>replace all</u>