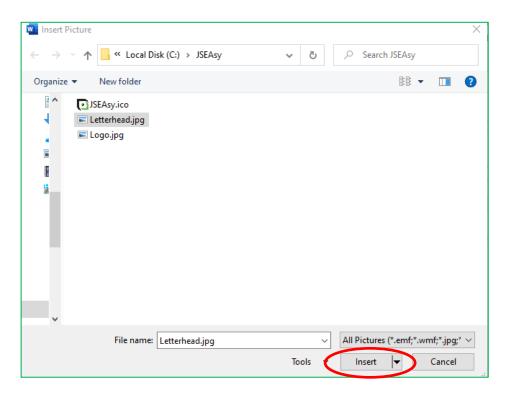

TotalTrack Pty Ltd 12 Pearson Street Clarence Gardens SA, 5039

ABN: 59 102 689 896 www.totaltrack.com.au Phone: 08 7079 0512

International: +61 8 7079 0512 Email: admin@totaltrack.com.au

www.jseasy.com.au

# Work Procedures – Updating a OSH Form with your company details

#### 1. Replace the header with your company header

- 1.1. Double click on the header. This will open the Header and Footer toolbar
- 1.2. Right click on the image and select change picture



#### 1.3. Select from a file







### 1.4. Browse your pc to find a copy of your letterhead and click insert



# 2. Replace the highlights with your company's name

The Policy sets standards of behaviour expected from everyone who performs work for TotalTrack
Pty Ltd

#### 2.1. To replace the highlighted text with your company name, click on replace





2.2. Type or copy the text highlighted e.g. TotalTrack Pty Ltd on <u>find what</u> and write your company name on <u>replace</u> with, then click <u>replace all</u>



- 2.3. After this is done. Click anywhere in the document and press Ctrl+a to select all.
- 2.4. Select highlighting



2.5. Select no colour



- 3. Replace the Footer with your company logo
  - 3.1. Double click on the <u>footer</u>. This will open the <u>Header and Footer toolbar</u>





### 3.2. Right click on the image and select change picture



# 3.3. Select from a file