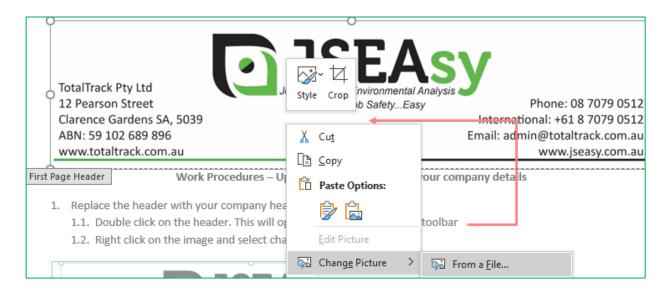

#### 1. Replace the header with your company header

- 1.1. Double click on the header. This will open the Header and Footer toolbar
- 1.2. Right click on the image and select change picture

#### 1.3. Select from a file