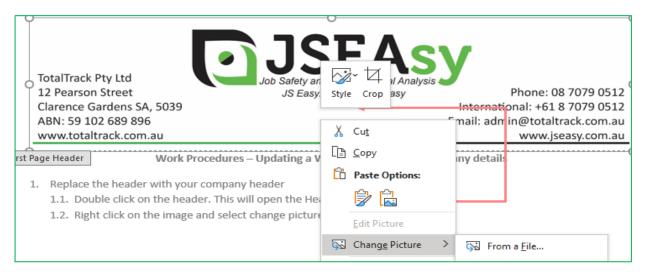

#### 1. Replace the header with your company header

- 1.1. Double click on the header. This will open the Header and Footer toolbar
- 1.2. Right click on the image and select change picture

#### 1.3. Select from a file