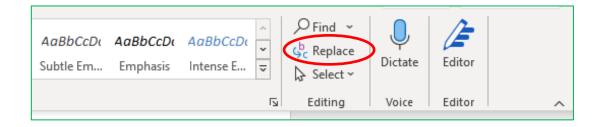

#### 2.1. To replace the highlighted text with your company name, click on replace

2.2. Type or copy the text highlighted e.g. TotalTrack Pty Ltd on <u>find what</u> and write your company name on <u>replace</u> with, then click <u>replace all</u>