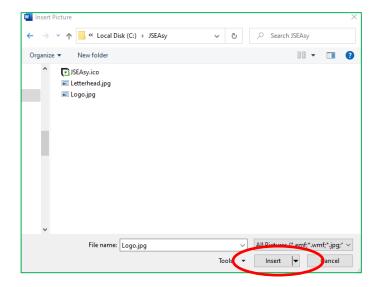

### 1.4. Browse your pc to find a copy of your letterhead and click insert

## 3.4. Browse your pc to find a copy of your logo and click insert

After you conclude these simple steps, your OSH form is ready.