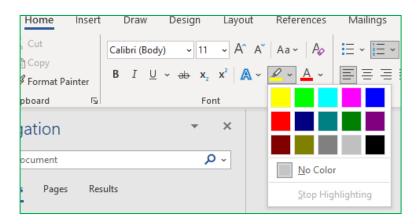

- 2.3. After this is done. Click anywhere in the document and press Ctrl+a to select all.
- 2.4. Select highlighting

2.5. Select no colour

- 3. Replace the Footer with your company logo
  - 3.1. Double click on the <u>footer</u>. This will open the <u>Header and Footer toolbar</u>