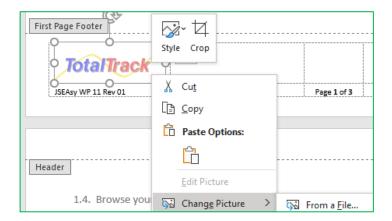

#### 1. Replace the header with your company header

- 1.1. Double click on the header. This will open the Header and Footer toolbar
- 1.2. Right click on the image and select change picture

### 3.2. Right click on the image and select change picture