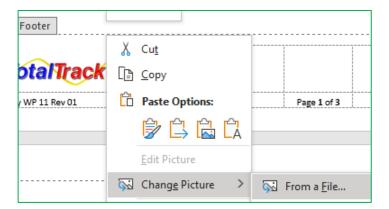

#### 1. Replace the header with your company header

- 1.1. Double click on the header. This will open the Header and Footer toolbar
- 1.2. Right click on the image and select change picture

### 3.2. Right click on the image and select change picture