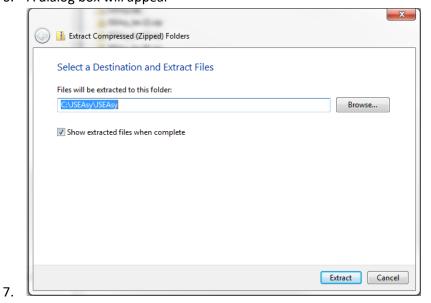

5. Click on extract all

4.

6. A dialog box will appear

JSEAsy WP 10 Rev 01 Page 1 of 2

8. Change the destination folder to: C:\JSEAsy

9.

- 10. Click on Extract all
- 11. A new Dialog box will appear
- 12. Click on Copy and replace