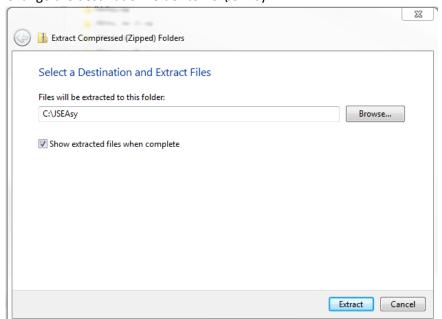

5. Click on extract all

4.

6. A dialog box will appear

JSEAsy WP 10 Rev 01 Page 1 of 2

8. Change the destination folder to: C:\JSEAsy

9.

- 10. Click on Extract all
- 11. A new Dialog box will appear
- 12. Click on Copy and replace