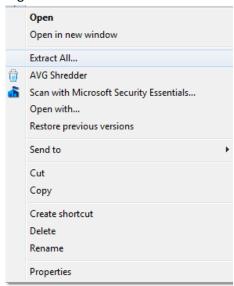

- 13. Open JSEAsy using the desktop shortcut.
- 14. You will receive a message stating "Re-linking Required"
  - The program needs to be made aware of the database location on your computer system.
- 15. Click ok and navigate to the network location of JSEAsy Share folder you made on the shared network drive or "Server PC"
- 16. Find the File AJSEAsy\_be.accdb and double click on it.
- 17. Close the program and repeat the proceedure on every PC or user profile