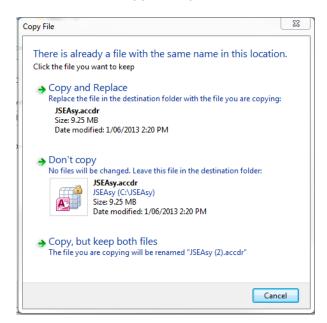

5. Click on extract all

4.

6. A dialog box will appear

JSEAsy WP 10 Rev 01 Page 1 of 2

8. Change the destination folder to: C:\JSEAsy

9.

- 10. Click on Extract all
- 11. A new Dialog box will appear
- 12. Click on Copy and replace